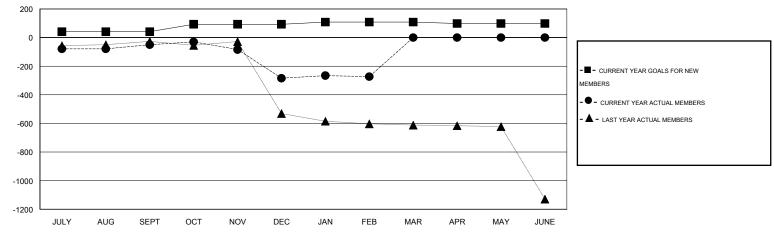

## GOALS AND ACTUAL MEMBERS CUMULATIVE

| DROPPED CLUBS: 10  DROPPED MEMBERS |     | 27 CLUBS OF 75 ADDED 1 OR MORE<br>NEW MEMBERS | GENDER DISTRIBUTION           MALE         1,614 (71.29%)           FEMALE         650 (28.71%) |       |
|------------------------------------|-----|-----------------------------------------------|-------------------------------------------------------------------------------------------------|-------|
| DECEASED                           | 7   | CLICK HERE FOR HEALTH                         | FAMILY UNIT MEMBERS                                                                             | 1,269 |
| CLUB CANCELLED                     | 233 | ASSESSMENT DATA                               |                                                                                                 | 433   |
| OTHER                              | 182 |                                               | HEAD OF HOUSEHOLD                                                                               |       |
| TOTAL                              | 422 |                                               | NON-HEAD OF HOUSEHOLD                                                                           | 836   |

## GMT: V S Kukreja LOCATION INDIA GMT CA 6

|                       |                  | Clubs     |                  |                  | Members               |                    |                                     |                    |                  |
|-----------------------|------------------|-----------|------------------|------------------|-----------------------|--------------------|-------------------------------------|--------------------|------------------|
| RESULTS FOR 2014-2015 |                  |           |                  |                  | RESULTS FOR 2014-2015 |                    |                                     |                    |                  |
| QUARTER               | NEW CLUB<br>GOAL | NEW CLUBS | DROPPED<br>CLUBS | NET<br>GAIN/LOSS | QUARTER               | NEW MEMBER<br>GOAL | CHARTER AND<br>NEW MEMBERS<br>ADDED | DROPPED<br>MEMBERS | NET<br>GAIN/LOSS |
| JULY/AUG/SEPT         | 2                | 1         | 0                | 1                | JULY/AUG/SEPT         | 41                 | 57                                  | 107                | -50              |
| OCT/NOV/DEC           | 1                | 0         | 9                | -9               | OCT/NOV/DEC           | 52                 | 45                                  | 279                | -234             |
| JAN/FEB/MAR           | 0                | 1         | 1                | 0                | JAN/FEB/MAR           | 15                 | 47                                  | 36                 | 11               |
| APR/MAY/JUNE          | 0                | 0         | 0                | 0                | APR/MAY/JUNE          | -10                | 0                                   | 0                  | 0                |