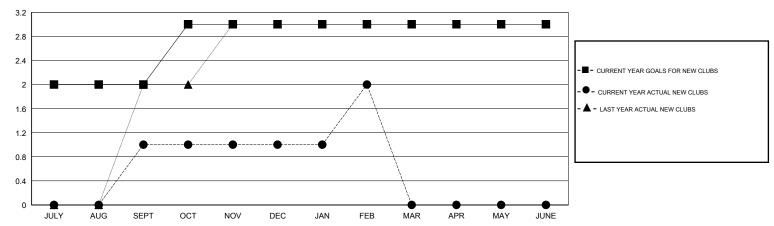

## GOALS AND ACTUAL NEW CLUBS CUMULATIVE

## GMT: V S Kukreja LOCATION INDIA GMT CA 6

|                       |                  | Clubs     |                  |                  | Members               |                    |                                     |                    |                  |
|-----------------------|------------------|-----------|------------------|------------------|-----------------------|--------------------|-------------------------------------|--------------------|------------------|
| RESULTS FOR 2014-2015 |                  |           |                  |                  | RESULTS FOR 2014-2015 |                    |                                     |                    |                  |
| QUARTER               | NEW CLUB<br>GOAL | NEW CLUBS | DROPPED<br>CLUBS | NET<br>GAIN/LOSS | QUARTER               | NEW MEMBER<br>GOAL | CHARTER AND<br>NEW MEMBERS<br>ADDED | DROPPED<br>MEMBERS | NET<br>GAIN/LOSS |
| JULY/AUG/SEPT         | 2                | 1         | 0                | 1                | JULY/AUG/SEPT         | 41                 | 57                                  | 107                | -50              |
| OCT/NOV/DEC           | 1                | 0         | 9                | -9               | OCT/NOV/DEC           | 52                 | 45                                  | 279                | -234             |
| JAN/FEB/MAR           | 0                | 1         | 1                | 0                | JAN/FEB/MAR           | 15                 | 47                                  | 36                 | 11               |
| APR/MAY/JUNE          | 0                | 0         | 0                | 0                | APR/MAY/JUNE          | -10                | 0                                   | 0                  | 0                |